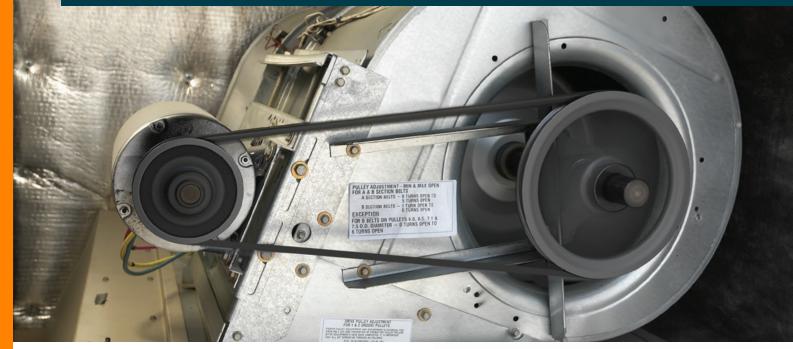

#### **Applications:**

 Fans, mixers, pumps, conveyors, any and everything

#### Sizes:

A, B, C, D, E cross-sections from 22" to 664"