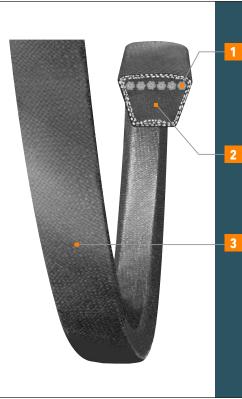

#### **Oversized Polyester Cord**

High-modulus cord transmits power and carries the load. Specially treated cord produces a long-lasting bond with the surrounding rubber to assure long belt life.

#### **Compression Section**

Synthetic rubber compound formulated to support the cord evenly and compress while bending around the sheaves.

#### Heavy Duty Cover

Stress-relieved fabric cover protects the core and assures a smooth transfer of power. Resistant to oil, heat, and environmental conditions.