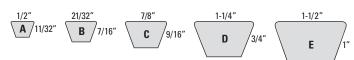

E cross-sections from 22" to 664"

#### **Matched Sets:**

Chek Mate is a Timken process that manufactures belts to meet or exceed the Association for Rubber Products Manufacturers tolerances for a matched set. Super Blue Ribbon v-belts with the same part number will match.

## chek 2 mate



#### **Oversized Polyester Cord**

High-modulus cord transmits power and carries the load. Specially treated cord produces a long-lasting bond with the surrounding rubber to assure long belt life.

#### **Compression Section**

Synthetic rubber compound formulated to support the cord evenly and compress while bending around the sheaves.

#### Heavy Duty Cover

Stress-relieved fabric cover protects the core and assures a smooth transfer of power. Resistant to oil, heat, and environmental conditions.